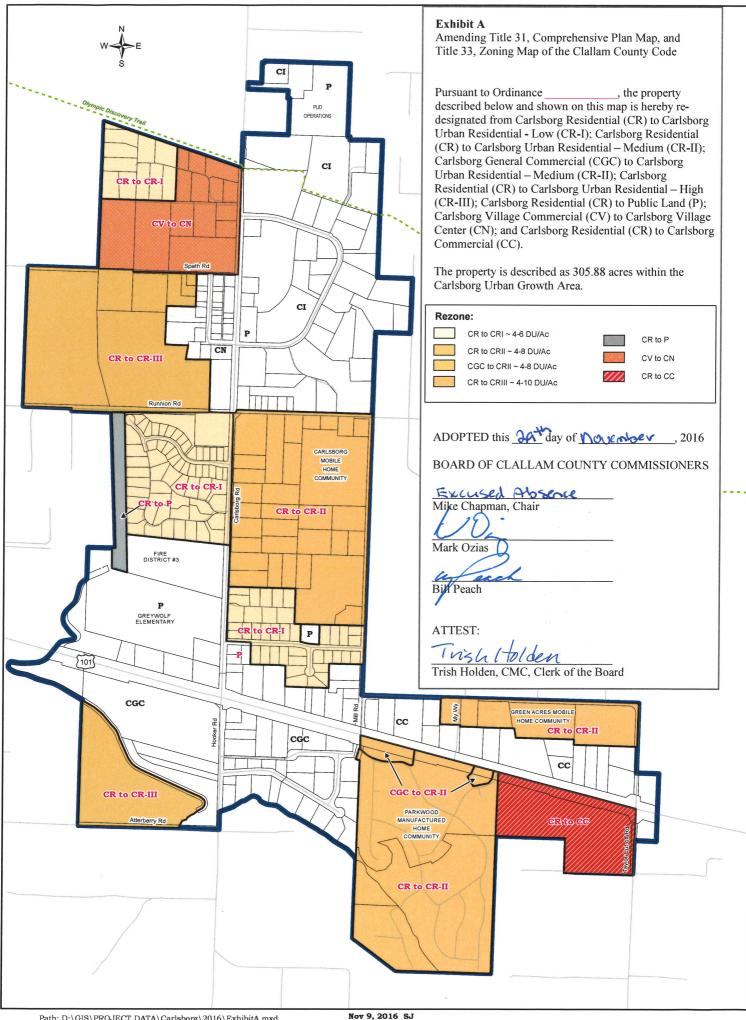

## 0.10 Property.

Title 31, Comprehensive Plan Map, and Title 33, Zoning Map of the Clallam County Code is hereby amended by changing the classification of the properties referenced on Exhibit A. The property is described as 305.88 acres within the Carlsborg Urban Growth Area. The subject parcels are shown on the map prepared by the Clallam County Department of Community Development that is attached to this Ordinance as Exhibit A.

| ADOPTED this | Zath | day of _ | November | 2016 |  |
|--------------|------|----------|----------|------|--|
|--------------|------|----------|----------|------|--|

BOARD OF CLALLAM COUNTY COMMISSIONERS

Excused Absence

Mike Chapman, Chair

ATTEST:

Trish Holden

Bill Peach

Mark Ozias 🧷

Trish Holden, CMC, Clerk of the Board