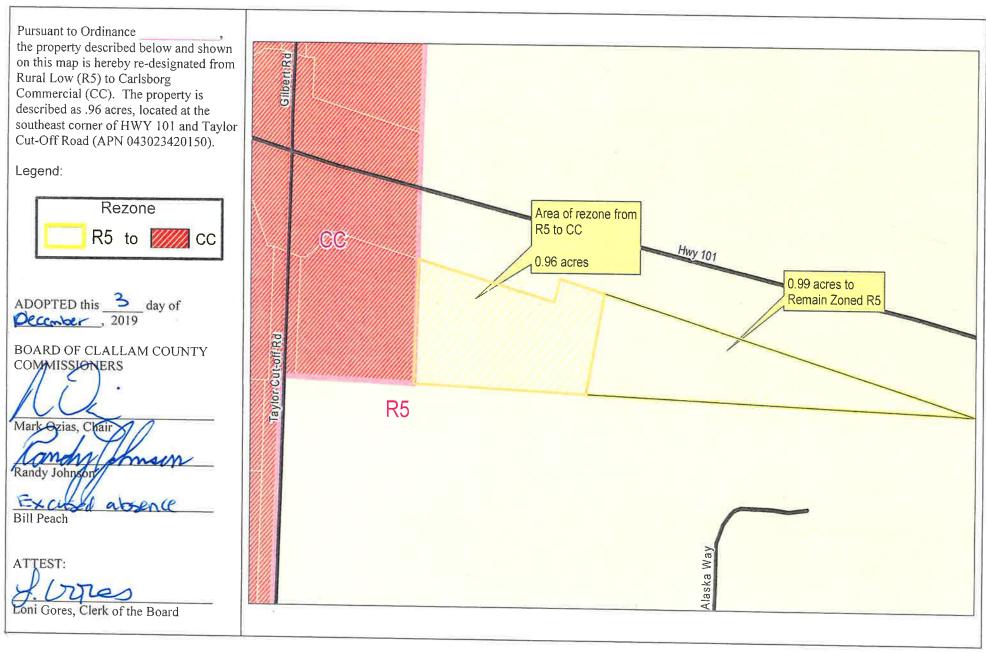

## Section 1. Section.010, Property.

Title 31, Comprehensive Plan Map, and Title 33, Zoning Map of the Clallam County Code is hereby amended by changing the property referenced by Assessor's Tax Parcel Number 043023420150, from Rural Low (R5) to Carlsborg Commercial (CC). The subject .96 acre parcel is shown on the map prepared by the Clallam County Department of Community Development that is attached to this Ordinance as Exhibit A.

| ADOPTED this3                  | day of <u>December</u> 2019                              |
|--------------------------------|----------------------------------------------------------|
|                                | BOARD OF CLALLAM COUNTY COMMISSIONERS  Mark Ozias, Chair |
| ATTEST:                        | Randy Johnson                                            |
| Loni Gores, Clerk of the Board | Excused absence Bill Peach                               |

**Exhibit A**Amending Title 31, Comprehensive Plan Map, and Title 33, Zoning Map of the Clallam County Code (Application No. REZ2018-00003)